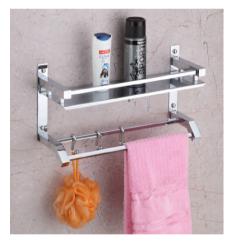

#### SHELF (SS 202)

SQ. DOUBLE LAYER WITH TOWEL ROD **₹2625** 

ROUND DOUBLE LAYER
WITH TOWEL ROD
₹2285

MIX DOUBLE LAYER
WITH TOWEL ROD
₹2395

SQ. SINGLE LAYER WITH TOWEL ROD ₹1680

ROUND SINGLE LAYER
WITH TOWEL ROD
₹1425

MIX SINGLE LAYER
WITH TOWEL ROD
₹1520

SQ. SINGLE SHELF ₹935

ROUND SINGLE SHELF **₹805** 

MIX SINGLE SHELF ₹890

Works: Konark Metals, Plot No 24, Street No 1,

Somnath Ind Area, Kothariya, Rajkot

360004 (Guj - India)