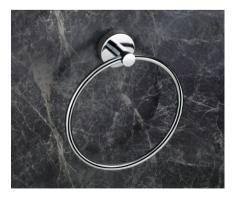

## VERTICAL SERIES (SS 304) (C.P.)

SOAP DISH ₹**755** 

TUMBLER HOLDER ₹855

ROBE HOOK **₹515** 

NAPKIN RING ₹**795** 

TOWEL ROD ₹1380

TOWEL RACK **₹4075** 

LIQUID DISPENSER **₹1070** 