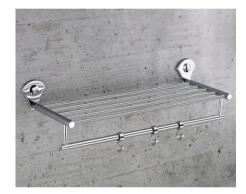

## BASE SERIES (SS 304) (C.P.)

SOAP DISH ₹760

TUMBLER HOLDER **₹850** 

ROBE HOOK ₹510

NAPKIN RING ₹**765** 

TOWEL ROD **₹1425** 

TOWEL RACK **₹3860** 

LIQUID DISPENSER **₹1060** 

## VERTICAL SERIES (SS 304) (C.P.)

SOAP DISH ₹**755** 

TUMBLER HOLDER ₹855

ROBE HOOK **₹515** 

NAPKIN RING ₹**795** 

TOWEL ROD ₹1380

TOWEL RACK **₹4075** 

LIQUID DISPENSER **₹1070** 

## ROUND SERIES (SS 304) (C.P.)

SOAP DISH ₹715

TUMBLER HOLDER ₹845

ROBE HOOK ₹**535** 

NAPKIN RING **₹815** 

TOWEL ROD **₹1350** 

TOWEL RACK **₹3410** 

LIQUID DISPENSER ₹1045

## HORIZONTAL SERIES (SS 304) (C.P.)

SOAP DISH ₹**765** 

TUMBLER HOLDER ₹865

ROBE HOOK ₹**520** 

NAPKIN RING ₹800

TOWEL ROD **₹1390** 

TOWEL RACK **₹3590** 

LIQUID DISPENSER ₹1080