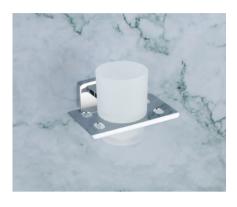

## BASE SERIES (SS 304) (C.P.)

SOAP DISH ₹760

TUMBLER HOLDER **₹850** 

ROBE HOOK ₹510

NAPKIN RING ₹**765** 

TOWEL ROD **₹1425** 

TOWEL RACK **₹3860** 

LIQUID DISPENSER **₹1060** 