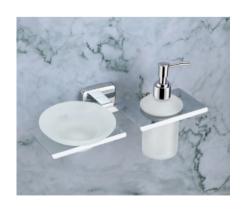

## BASE SERIES (SS 304) (C.P.)

SOAP DISH ₹760

TUMBLER HOLDER **₹850** 

ROBE HOOK ₹510

NAPKIN RING ₹**765** 

TOWEL ROD **₹1425** 

TOWEL RACK **₹3860** 

LIQUID DISPENSER **₹1060** 