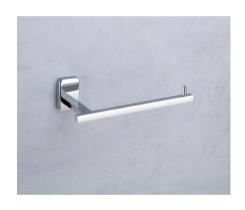

## BASE SERIES (SS 304) (C.P.)

SOAP DISH ₹760

TUMBLER HOLDER **₹850** 

ROBE HOOK ₹510

NAPKIN RING ₹**765** 

TOWEL ROD **₹1425** 

TOWEL RACK **₹3860** 

LIQUID DISPENSER **₹1060** 