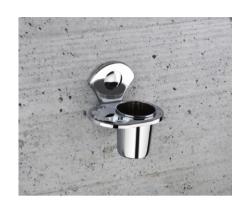

## BASE SERIES (SS 304) (C.P.)

SOAP DISH ₹760

TUMBLER HOLDER **₹850** 

ROBE HOOK ₹510

NAPKIN RING ₹**765** 

TOWEL ROD **₹1425** 

TOWEL RACK **₹3860** 

LIQUID DISPENSER **₹1060** 