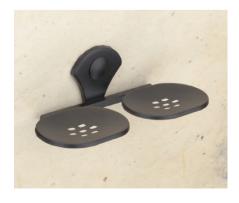

## ROYAL (BLACK) SERIES (SS 202)

SOAP DISH ₹300

TUMBLER HOLDER ₹420

ROBE HOOK ₹215

NAPKIN ROD **₹405** 

TOWEL ROD **₹710** 

TOWEL RACK **₹2035** 

DOUBLE SOAP DISH ₹680

SOAP DISH WITH TUMBLER HOLDER ₹800

#### ROYAL SERIES (SS 202)

SOAP DISH ₹240

TUMBLER HOLDER **₹340** 

ROBE HOOK **₹170** 

NAPKIN ROD **₹330** 

TOWEL ROD **₹600** 

TOWEL RACK **₹1700** 

DOUBLE SOAP DISH ₹550

SOAP DISH WITH TUMBLER HOLDER **₹650** 

3 IN 1 **₹940** 