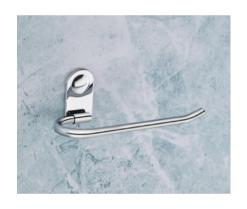

## ROYAL (BLACK) SERIES (SS 202)

SOAP DISH ₹300

TUMBLER HOLDER ₹420

ROBE HOOK ₹215

NAPKIN ROD **₹405** 

TOWEL ROD **₹710** 

TOWEL RACK **₹2035** 

DOUBLE SOAP DISH ₹680

#### ROYAL SERIES (SS 202)

SOAP DISH ₹240

TUMBLER HOLDER **₹340** 

ROBE HOOK **₹170** 

NAPKIN ROD **₹330** 

TOWEL ROD **₹600** 

TOWEL RACK **₹1700** 

DOUBLE SOAP DISH ₹550