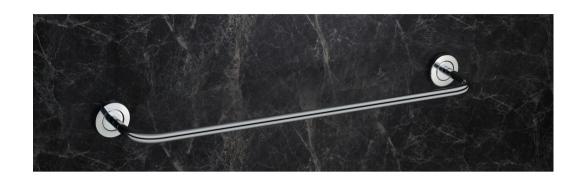

## VERTICAL SERIES (SS 304) (C.P.)

SOAP DISH ₹**755** 

TUMBLER HOLDER ₹855

ROBE HOOK **₹515** 

NAPKIN RING ₹**795** 

TOWEL ROD ₹1380

TOWEL RACK **₹4075** 

LIQUID DISPENSER **₹1070** 