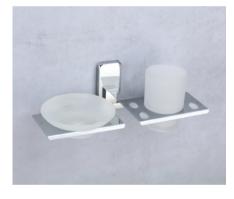

## BASE SERIES (SS 304) (C.P.)

SOAP DISH ₹760

TUMBLER HOLDER **₹850** 

ROBE HOOK ₹510

NAPKIN RING ₹**765** 

TOWEL ROD **₹1425** 

TOWEL RACK **₹3860** 

LIQUID DISPENSER **₹1060** 

## VERTICAL SERIES (SS 304) (C.P.)

SOAP DISH ₹**755** 

TUMBLER HOLDER ₹855

ROBE HOOK **₹515** 

NAPKIN RING ₹**795** 

TOWEL ROD ₹1380

TOWEL RACK **₹4075** 

LIQUID DISPENSER **₹1070** 