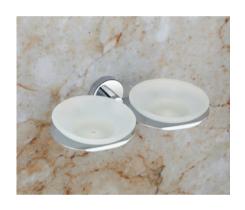

#### BASE SERIES (SS 304) (C.P.)

DOUBLE SOAP DISH ₹1355

SOAP DISH WITH TUMBLER HOLDER **₹1445** 

SOAP DISH WITH LIQUID DISPENSER ₹1645

GLASS SOAP DISH ₹845

GLASS DOUBLE SOAP DISH ₹1530

GLASS SOAP DISH WITH TUMBLER HOLDER **₹1540** 

#### VERTICAL SERIES (SS 304) (C.P.)

DOUBLE SOAP DISH ₹1270

SOAP DISH WITH TUMBLER HOLDER ₹1400

SOAP DISH WITH LIQUID DISPENSER ₹1605

GLASS SOAP DISH ₹850

GLASS DOUBLE SOAP DISH ₹1525

GLASS SOAP DISH WITH TUMBLER HOLDER **₹1535** 

#### ROUND SERIES (SS 304) (C.P.)

DOUBLE SOAP DISH ₹1350

SOAP DISH WITH TUMBLER HOLDER ₹1475

SOAP DISH WITH LIQUID DISPENSER ₹1680

GLASS SOAP DISH ₹840

GLASS DOUBLE SOAP DISH ₹1600

GLASS SOAP DISH WITH TUMBLER HOLDER **₹1610** 

#### HORIZONTAL SERIES (SS 304) (C.P.)

DOUBLE SOAP DISH ₹1345

SOAP DISH WITH TUMBLER HOLDER ₹1435

SOAP DISH WITH LIQUID DISPENSER ₹1640

GLASS SOAP DISH ₹860

GLASS DOUBLE SOAP DISH ₹1535

GLASS SOAP DISH WITH TUMBLER HOLDER **₹1545** 