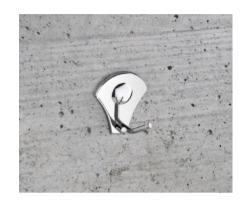

## BASE SERIES (SS 304) (C.P.)

SOAP DISH ₹760

TUMBLER HOLDER **₹850** 

ROBE HOOK ₹510

NAPKIN RING ₹**765** 

TOWEL ROD **₹1425** 

TOWEL RACK **₹3860** 

LIQUID DISPENSER **₹1060** 