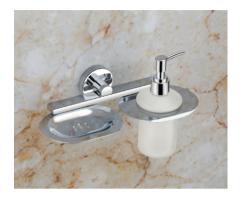

#### BASE SERIES (SS 304) (C.P.)

DOUBLE SOAP DISH ₹1355

SOAP DISH WITH TUMBLER HOLDER **₹1445** 

SOAP DISH WITH LIQUID DISPENSER ₹1645

GLASS SOAP DISH ₹845

GLASS DOUBLE SOAP DISH ₹1530

GLASS SOAP DISH WITH TUMBLER HOLDER **₹1540** 

GLASS SOAP DISH WITH LIQUID DISPENSER **₹1730** 