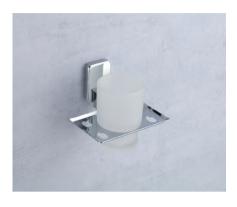

## BASE SERIES (SS 304) (C.P.)

SOAP DISH ₹760

TUMBLER HOLDER **₹850** 

ROBE HOOK ₹510

NAPKIN RING ₹**765** 

TOWEL ROD **₹1425** 

TOWEL RACK **₹3860** 

LIQUID DISPENSER **₹1060** 