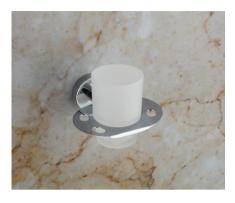

## ROUND SERIES (SS 304) (C.P.)

SOAP DISH ₹715

TUMBLER HOLDER ₹845

ROBE HOOK ₹**535** 

NAPKIN RING **₹815** 

TOWEL ROD **₹1350** 

TOWEL RACK **₹3410** 

LIQUID DISPENSER ₹1045

## HORIZONTAL SERIES (SS 304) (C.P.)

SOAP DISH ₹**765** 

TUMBLER HOLDER ₹865

ROBE HOOK ₹**520** 

NAPKIN RING ₹800

TOWEL ROD **₹1390** 

TOWEL RACK **₹3590** 

LIQUID DISPENSER ₹1080