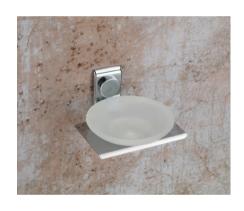

## BASE SERIES (SS 304) (C.P.)

SOAP DISH ₹760

TUMBLER HOLDER **₹850** 

ROBE HOOK ₹510

NAPKIN RING ₹**765** 

TOWEL ROD **₹1425** 

TOWEL RACK **₹3860** 

LIQUID DISPENSER **₹1060** 

## VERTICAL SERIES (SS 304) (C.P.)

SOAP DISH ₹**755** 

TUMBLER HOLDER ₹855

ROBE HOOK **₹515** 

NAPKIN RING ₹**795** 

TOWEL ROD ₹1380

TOWEL RACK **₹4075** 

LIQUID DISPENSER **₹1070** 

## ROUND SERIES (SS 304) (C.P.)

SOAP DISH ₹715

TUMBLER HOLDER ₹845

ROBE HOOK ₹**535** 

NAPKIN RING **₹815** 

TOWEL ROD **₹1350** 

TOWEL RACK **₹3410** 

LIQUID DISPENSER ₹1045

## HORIZONTAL SERIES (SS 304) (C.P.)

SOAP DISH ₹**765** 

TUMBLER HOLDER ₹865

ROBE HOOK ₹**520** 

NAPKIN RING ₹800

TOWEL ROD **₹1390** 

TOWEL RACK **₹3590** 

LIQUID DISPENSER ₹1080