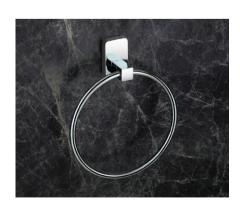

## HORIZONTAL SERIES (SS 304) (C.P.)

SOAP DISH ₹**765** 

TUMBLER HOLDER ₹865

ROBE HOOK ₹**520** 

NAPKIN RING ₹800

TOWEL ROD **₹1390** 

TOWEL RACK **₹3590** 

LIQUID DISPENSER ₹1080