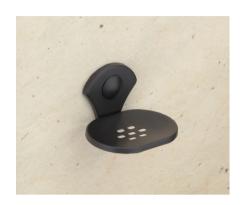

## BASE SERIES (SS 304) (C.P.)

SOAP DISH ₹760

TUMBLER HOLDER **₹850** 

ROBE HOOK ₹510

NAPKIN RING ₹**765** 

TOWEL ROD **₹1425** 

TOWEL RACK **₹3860** 

LIQUID DISPENSER **₹1060** 