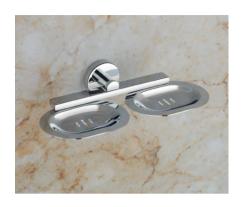

#### BASE SERIES (SS 304) (C.P.)

DOUBLE SOAP DISH ₹1355

SOAP DISH WITH TUMBLER HOLDER **₹1445** 

SOAP DISH WITH LIQUID DISPENSER ₹1645

GLASS SOAP DISH ₹845

GLASS DOUBLE SOAP DISH ₹1530

GLASS SOAP DISH WITH TUMBLER HOLDER **₹1540** 