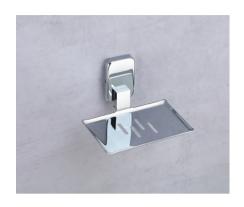

## BASE SERIES (SS 304) (C.P.)

SOAP DISH ₹760

TUMBLER HOLDER **₹850** 

ROBE HOOK ₹510

NAPKIN RING ₹**765** 

TOWEL ROD **₹1425** 

TOWEL RACK **₹3860** 

LIQUID DISPENSER **₹1060** 