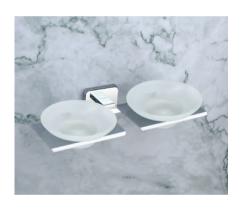

#### BASE SERIES (SS 304) (C.P.)

DOUBLE SOAP DISH ₹1355

SOAP DISH WITH TUMBLER HOLDER **₹1445** 

SOAP DISH WITH LIQUID DISPENSER ₹1645

GLASS SOAP DISH ₹845

GLASS DOUBLE SOAP DISH ₹1530

GLASS SOAP DISH WITH TUMBLER HOLDER **₹1540** 