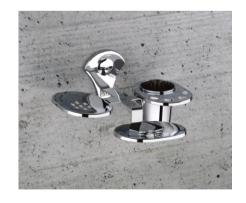

## BASE SERIES (SS 304) (C.P.)

SOAP DISH ₹760

TUMBLER HOLDER **₹850** 

ROBE HOOK ₹510

NAPKIN RING ₹**765** 

TOWEL ROD **₹1425** 

TOWEL RACK **₹3860** 

LIQUID DISPENSER **₹1060** 

#### BASE SERIES (SS 304) (C.P.)

DOUBLE SOAP DISH ₹1355

SOAP DISH WITH TUMBLER HOLDER **₹1445** 

SOAP DISH WITH LIQUID DISPENSER ₹1645

GLASS SOAP DISH ₹845

GLASS DOUBLE SOAP DISH ₹1530

GLASS SOAP DISH WITH TUMBLER HOLDER **₹1540** 