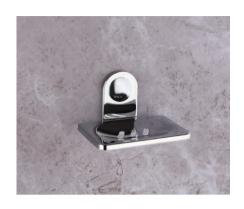

## BASE SERIES (SS 304) (C.P.)

SOAP DISH ₹760

TUMBLER HOLDER **₹850** 

ROBE HOOK ₹510

NAPKIN RING ₹**765** 

TOWEL ROD **₹1425** 

TOWEL RACK **₹3860** 

LIQUID DISPENSER **₹1060** 

#### BASE SERIES (SS 304) (C.P.)

DOUBLE SOAP DISH ₹1355

SOAP DISH WITH TUMBLER HOLDER **₹1445** 

SOAP DISH WITH LIQUID DISPENSER ₹1645

GLASS SOAP DISH ₹845

GLASS DOUBLE SOAP DISH ₹1530

GLASS SOAP DISH WITH TUMBLER HOLDER **₹1540** 