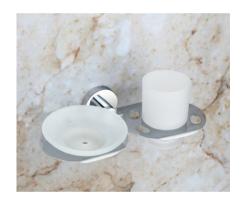

#### BASE SERIES (SS 304) (C.P.)

DOUBLE SOAP DISH ₹1355

SOAP DISH WITH TUMBLER HOLDER **₹1445** 

SOAP DISH WITH LIQUID DISPENSER ₹1645

GLASS SOAP DISH ₹845

GLASS DOUBLE SOAP DISH ₹1530

GLASS SOAP DISH WITH TUMBLER HOLDER **₹1540** 

#### VERTICAL SERIES (SS 304) (C.P.)

DOUBLE SOAP DISH ₹1270

SOAP DISH WITH TUMBLER HOLDER ₹1400

SOAP DISH WITH LIQUID DISPENSER ₹1605

GLASS SOAP DISH ₹850

GLASS DOUBLE SOAP DISH ₹1525

GLASS SOAP DISH WITH TUMBLER HOLDER **₹1535** 

#### ROUND SERIES (SS 304) (C.P.)

DOUBLE SOAP DISH ₹1350

SOAP DISH WITH TUMBLER HOLDER ₹1475

SOAP DISH WITH LIQUID DISPENSER ₹1680

GLASS SOAP DISH ₹840

GLASS DOUBLE SOAP DISH ₹1600

GLASS SOAP DISH WITH TUMBLER HOLDER **₹1610** 

#### HORIZONTAL SERIES (SS 304) (C.P.)

DOUBLE SOAP DISH ₹1345

SOAP DISH WITH TUMBLER HOLDER ₹1435

SOAP DISH WITH LIQUID DISPENSER ₹1640

GLASS SOAP DISH ₹860

GLASS DOUBLE SOAP DISH ₹1535

GLASS SOAP DISH WITH TUMBLER HOLDER **₹1545** 