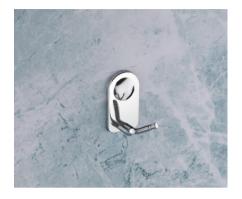

## ROYAL (BLACK) SERIES (SS 202)

SOAP DISH ₹300

TUMBLER HOLDER ₹420

ROBE HOOK ₹215

NAPKIN ROD **₹405** 

TOWEL ROD **₹710** 

TOWEL RACK **₹2035** 

DOUBLE SOAP DISH ₹680

#### ROYAL SERIES (SS 202)

SOAP DISH ₹240

TUMBLER HOLDER **₹340** 

ROBE HOOK **₹170** 

NAPKIN ROD **₹330** 

TOWEL ROD **₹600** 

TOWEL RACK **₹1700** 

DOUBLE SOAP DISH ₹550