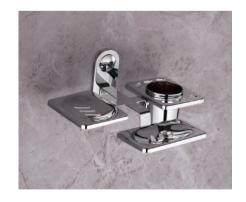

## VERTICAL SERIES (SS 304) (C.P.)

SOAP DISH ₹**755** 

TUMBLER HOLDER ₹855

ROBE HOOK **₹515** 

NAPKIN RING ₹**795** 

TOWEL ROD ₹1380

TOWEL RACK **₹4075** 

LIQUID DISPENSER **₹1070** 

#### VERTICAL SERIES (SS 304) (C.P.)

DOUBLE SOAP DISH ₹1270

SOAP DISH WITH TUMBLER HOLDER ₹1400

SOAP DISH WITH LIQUID DISPENSER ₹1605

GLASS SOAP DISH ₹850

GLASS DOUBLE SOAP DISH ₹1525

GLASS SOAP DISH WITH TUMBLER HOLDER **₹1535** 