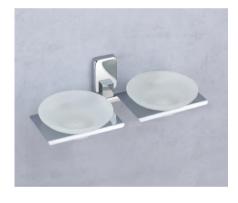

#### BASE SERIES (SS 304) (C.P.)

DOUBLE SOAP DISH ₹1355

SOAP DISH WITH TUMBLER HOLDER **₹1445** 

SOAP DISH WITH LIQUID DISPENSER ₹1645

GLASS SOAP DISH ₹845

GLASS DOUBLE SOAP DISH ₹1530

GLASS SOAP DISH WITH TUMBLER HOLDER **₹1540** 