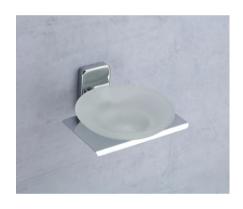

## BASE SERIES (SS 304) (C.P.)

SOAP DISH ₹760

TUMBLER HOLDER **₹850** 

ROBE HOOK ₹510

NAPKIN RING ₹**765** 

TOWEL ROD **₹1425** 

TOWEL RACK **₹3860** 

LIQUID DISPENSER **₹1060** 

#### BASE SERIES (SS 304) (C.P.)

DOUBLE SOAP DISH ₹1355

SOAP DISH WITH TUMBLER HOLDER **₹1445** 

SOAP DISH WITH LIQUID DISPENSER ₹1645

GLASS SOAP DISH ₹845

GLASS DOUBLE SOAP DISH ₹1530

GLASS SOAP DISH WITH TUMBLER HOLDER **₹1540** 