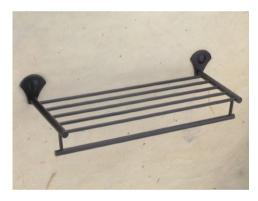

## ROYAL (BLACK) SERIES (SS 202)

SOAP DISH ₹300

TUMBLER HOLDER ₹420

ROBE HOOK ₹215

NAPKIN ROD **₹405** 

TOWEL ROD **₹710** 

TOWEL RACK **₹2035** 

DOUBLE SOAP DISH ₹680

#### ROYAL SERIES (SS 202)

SOAP DISH ₹240

TUMBLER HOLDER **₹340** 

ROBE HOOK **₹170** 

NAPKIN ROD **₹330** 

TOWEL ROD **₹600** 

TOWEL RACK **₹1700** 

DOUBLE SOAP DISH ₹550