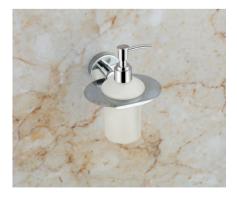

## BASE SERIES (SS 304) (C.P.)

SOAP DISH ₹760

TUMBLER HOLDER **₹850** 

ROBE HOOK ₹510

NAPKIN RING ₹**765** 

TOWEL ROD **₹1425** 

TOWEL RACK **₹3860** 

LIQUID DISPENSER **₹1060** 