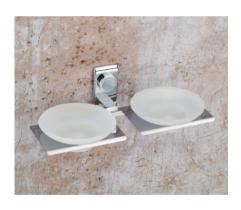

#### BASE SERIES (SS 304) (C.P.)

DOUBLE SOAP DISH ₹1355

SOAP DISH WITH TUMBLER HOLDER **₹1445** 

SOAP DISH WITH LIQUID DISPENSER ₹1645

GLASS SOAP DISH ₹845

GLASS DOUBLE SOAP DISH ₹1530

GLASS SOAP DISH WITH TUMBLER HOLDER **₹1540** 