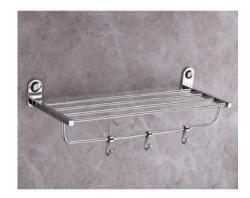

## VERTICAL SERIES (SS 304) (C.P.)

SOAP DISH ₹**755** 

TUMBLER HOLDER ₹855

ROBE HOOK **₹515** 

NAPKIN RING ₹**795** 

TOWEL ROD ₹1380

TOWEL RACK **₹4075** 

LIQUID DISPENSER **₹1070** 