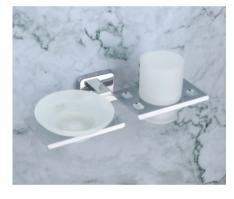

## BASE SERIES (SS 304) (C.P.)

SOAP DISH ₹760

TUMBLER HOLDER **₹850** 

ROBE HOOK ₹510

NAPKIN RING ₹**765** 

TOWEL ROD **₹1425** 

TOWEL RACK **₹3860** 

LIQUID DISPENSER **₹1060** 

#### BASE SERIES (SS 304) (C.P.)

DOUBLE SOAP DISH ₹1355

SOAP DISH WITH TUMBLER HOLDER **₹1445** 

SOAP DISH WITH LIQUID DISPENSER ₹1645

GLASS SOAP DISH ₹845

GLASS DOUBLE SOAP DISH ₹1530

GLASS SOAP DISH WITH TUMBLER HOLDER **₹1540** 