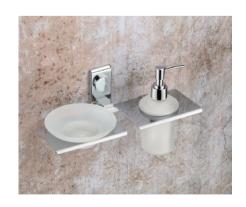

## BASE SERIES (SS 304) (C.P.)

SOAP DISH ₹760

TUMBLER HOLDER **₹850** 

ROBE HOOK ₹510

NAPKIN RING ₹**765** 

TOWEL ROD **₹1425** 

TOWEL RACK **₹3860** 

LIQUID DISPENSER **₹1060** 