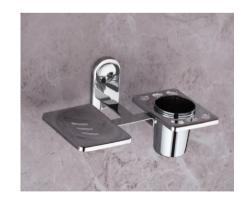

## BASE SERIES (SS 304) (C.P.)

SOAP DISH ₹760

TUMBLER HOLDER **₹850** 

ROBE HOOK ₹510

NAPKIN RING ₹**765** 

TOWEL ROD **₹1425** 

TOWEL RACK **₹3860** 

LIQUID DISPENSER **₹1060** 

#### BASE SERIES (SS 304) (C.P.)

DOUBLE SOAP DISH ₹1355

SOAP DISH WITH TUMBLER HOLDER **₹1445** 

SOAP DISH WITH LIQUID DISPENSER ₹1645

GLASS SOAP DISH ₹845

GLASS DOUBLE SOAP DISH ₹1530

GLASS SOAP DISH WITH TUMBLER HOLDER **₹1540** 