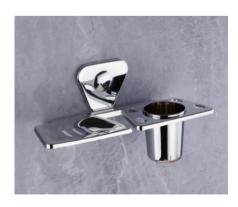

#### BASE SERIES (SS 304) (C.P.)

DOUBLE SOAP DISH ₹1355

SOAP DISH WITH TUMBLER HOLDER **₹1445** 

SOAP DISH WITH LIQUID DISPENSER ₹1645

GLASS SOAP DISH ₹845

GLASS DOUBLE SOAP DISH ₹1530

GLASS SOAP DISH WITH TUMBLER HOLDER **₹1540** 