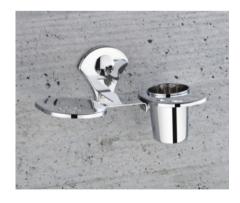

#### BASE SERIES (SS 304) (C.P.)

DOUBLE SOAP DISH ₹1355

SOAP DISH WITH TUMBLER HOLDER **₹1445** 

SOAP DISH WITH LIQUID DISPENSER ₹1645

GLASS SOAP DISH ₹845

GLASS DOUBLE SOAP DISH ₹1530

GLASS SOAP DISH WITH TUMBLER HOLDER **₹1540** 

#### VERTICAL SERIES (SS 304) (C.P.)

DOUBLE SOAP DISH ₹1270

SOAP DISH WITH TUMBLER HOLDER ₹1400

SOAP DISH WITH LIQUID DISPENSER ₹1605

GLASS SOAP DISH ₹850

GLASS DOUBLE SOAP DISH ₹1525

GLASS SOAP DISH WITH TUMBLER HOLDER **₹1535** 

#### ROUND SERIES (SS 304) (C.P.)

DOUBLE SOAP DISH ₹1350

SOAP DISH WITH TUMBLER HOLDER ₹1475

SOAP DISH WITH LIQUID DISPENSER ₹1680

GLASS SOAP DISH ₹840

GLASS DOUBLE SOAP DISH ₹1600

GLASS SOAP DISH WITH TUMBLER HOLDER **₹1610** 

#### HORIZONTAL SERIES (SS 304) (C.P.)

DOUBLE SOAP DISH ₹1345

SOAP DISH WITH TUMBLER HOLDER ₹1435

SOAP DISH WITH LIQUID DISPENSER ₹1640

GLASS SOAP DISH ₹860

GLASS DOUBLE SOAP DISH ₹1535

GLASS SOAP DISH WITH TUMBLER HOLDER **₹1545** 