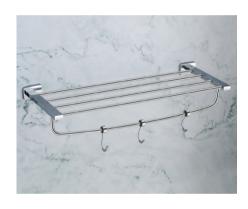

## BASE SERIES (SS 304) (C.P.)

SOAP DISH ₹760

TUMBLER HOLDER **₹850** 

ROBE HOOK ₹510

NAPKIN RING ₹**765** 

TOWEL ROD **₹1425** 

TOWEL RACK **₹3860** 

LIQUID DISPENSER **₹1060** 