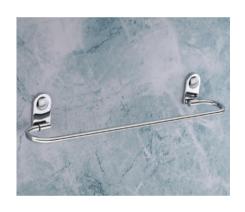

## ROYAL (BLACK) SERIES (SS 202)

SOAP DISH ₹300

TUMBLER HOLDER ₹420

ROBE HOOK ₹215

NAPKIN ROD **₹405** 

TOWEL ROD **₹710** 

TOWEL RACK **₹2035** 

DOUBLE SOAP DISH ₹680

#### ROYAL SERIES (SS 202)

SOAP DISH ₹240

TUMBLER HOLDER **₹340** 

ROBE HOOK **₹170** 

NAPKIN ROD **₹330** 

TOWEL ROD **₹600** 

TOWEL RACK **₹1700** 

DOUBLE SOAP DISH ₹550