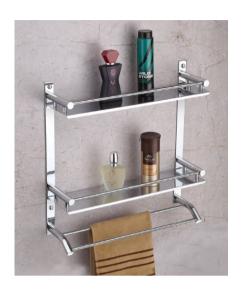

#### SHELF (SS 202)

SQ. DOUBLE LAYER WITH TOWEL ROD **₹2625** 

ROUND DOUBLE LAYER
WITH TOWEL ROD
₹2285

MIX DOUBLE LAYER
WITH TOWEL ROD
₹2395

SQ. SINGLE LAYER WITH TOWEL ROD ₹1680

ROUND SINGLE LAYER
WITH TOWEL ROD
₹1425