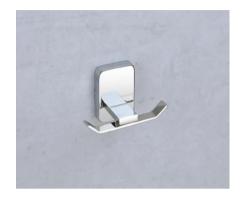

## BASE SERIES (SS 304) (C.P.)

SOAP DISH ₹760

TUMBLER HOLDER **₹850** 

ROBE HOOK ₹510

NAPKIN RING ₹**765** 

TOWEL ROD **₹1425** 

TOWEL RACK **₹3860** 

LIQUID DISPENSER **₹1060** 