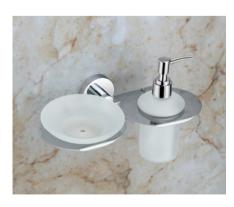

## BASE SERIES (SS 304) (C.P.)

SOAP DISH ₹760

TUMBLER HOLDER **₹850** 

ROBE HOOK ₹510

NAPKIN RING ₹**765** 

TOWEL ROD **₹1425** 

TOWEL RACK **₹3860** 

LIQUID DISPENSER **₹1060** 

PAPER HOLDER ₹1070