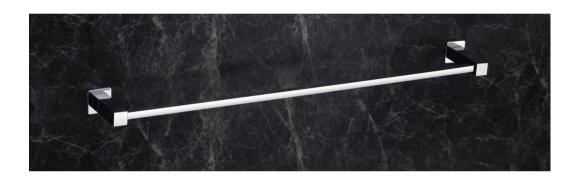

## HORIZONTAL SERIES (SS 304) (C.P.)

SOAP DISH ₹**765** 

TUMBLER HOLDER ₹865

ROBE HOOK ₹**520** 

NAPKIN RING ₹800

TOWEL ROD **₹1390** 

TOWEL RACK **₹3590** 

LIQUID DISPENSER ₹1080