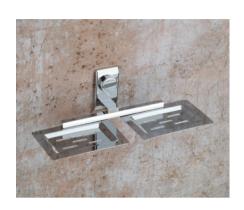

#### SHELF (SS 202)

SQ. DOUBLE LAYER WITH TOWEL ROD **₹2625** 

ROUND DOUBLE LAYER
WITH TOWEL ROD
₹2285

MIX DOUBLE LAYER
WITH TOWEL ROD
₹2395

SQ. SINGLE LAYER WITH TOWEL ROD ₹1680

ROUND SINGLE LAYER
WITH TOWEL ROD
₹1425