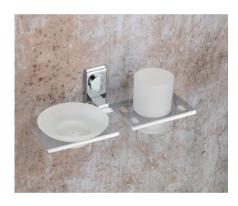

## BASE SERIES (SS 304) (C.P.)

SOAP DISH ₹760

TUMBLER HOLDER **₹850** 

ROBE HOOK ₹510

NAPKIN RING ₹**765** 

TOWEL ROD **₹1425** 

TOWEL RACK **₹3860** 

LIQUID DISPENSER **₹1060** 

#### BASE SERIES (SS 304) (C.P.)

DOUBLE SOAP DISH ₹1355

SOAP DISH WITH TUMBLER HOLDER **₹1445** 

SOAP DISH WITH LIQUID DISPENSER ₹1645

GLASS SOAP DISH ₹845

GLASS DOUBLE SOAP DISH ₹1530

GLASS SOAP DISH WITH TUMBLER HOLDER **₹1540** 