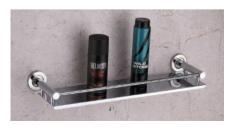

#### SHELF (SS 202)

SQ. DOUBLE LAYER WITH TOWEL ROD **₹2625** 

ROUND DOUBLE LAYER
WITH TOWEL ROD
₹2285

MIX DOUBLE LAYER
WITH TOWEL ROD
₹2395

SQ. SINGLE LAYER WITH TOWEL ROD ₹1680

ROUND SINGLE LAYER
WITH TOWEL ROD
₹1425

MIX SINGLE LAYER
WITH TOWEL ROD
₹1520

SQ. SINGLE SHELF ₹935

ROUND SINGLE SHELF **₹805** 

MIX SINGLE SHELF ₹890

Works: Konark Metals, Plot No 24, Street No 1,

Somnath Ind Area, Kothariya, Rajkot

360004 (Guj - India)