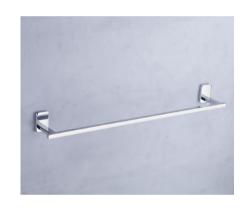

## BASE SERIES (SS 304) (C.P.)

SOAP DISH ₹760

TUMBLER HOLDER **₹850** 

ROBE HOOK ₹510

NAPKIN RING ₹**765** 

TOWEL ROD **₹1425** 

TOWEL RACK **₹3860** 

LIQUID DISPENSER **₹1060** 