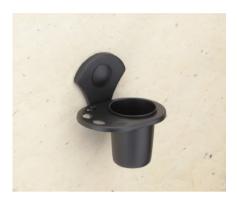

## BASE SERIES (SS 304) (C.P.)

SOAP DISH ₹760

TUMBLER HOLDER **₹850** 

ROBE HOOK ₹510

NAPKIN RING ₹**765** 

TOWEL ROD **₹1425** 

TOWEL RACK **₹3860** 

LIQUID DISPENSER **₹1060** 