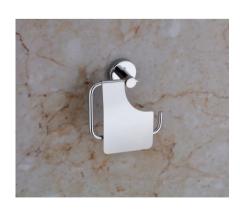

R **₹1540** 





GLASS SOAP DISH WITH LIQUID DISPENSER **₹1730** 

## VERTICAL SERIES (SS 304) (C.P.)





SOAP DISH ₹**755** 



TUMBLER HOLDER ₹855



ROBE HOOK **₹515** 



NAPKIN RING ₹**795** 



TOWEL ROD ₹1380



TOWEL RACK **₹4075** 



LIQUID DISPENSER **₹1070** 



PAPER HOLDER ₹1105

#### VERTICAL SERIES (SS 304) (C.P.)





DOUBLE SOAP DISH ₹1270



SOAP DISH WITH TUMBLER HOLDER ₹1400



SOAP DISH WITH LIQUID DISPENSER ₹1605



GLASS SOAP DISH ₹850



GLASS DOUBLE SOAP DISH ₹1525



GLASS SOAP DISH WITH TUMBLER HOLDER **₹1535** 



GLASS SOAP DISH WITH LIQUID DISPENSER **₹1730** 

## ROUND SERIES (SS 304) (C.P.)





SOAP DISH ₹715



TUMBLER HOLDER ₹845



ROBE HOOK ₹**535** 



NAPKIN RING **₹815** 



TOWEL ROD **₹1350** 



TOWEL RACK **₹3410** 



LIQUID DISPENSER ₹1045



PAPER HOLDER ₹1090

#### ROUND SERIES (SS 304) (C.P.)





DOUBLE SOAP DISH ₹1350



SOAP DISH WITH TUMBLER HOLDER ₹1475



SOAP DISH WITH LIQUID DISPENSER ₹1680



GLASS SOAP DISH ₹840



GLASS DOUBLE SOAP DISH ₹1600



GLASS SOAP DISH WITH TUMBLER HOLDER **₹1610** 





GLASS SOAP DISH WITH LIQUID DISPENSER ₹1805

## HORIZONTAL SERIES (SS 304) (C.P.)





SOAP DISH ₹**765** 



TUMBLER HOLDER ₹865



ROBE HOOK ₹**520** 



NAPKIN RING ₹800



TOWEL ROD **₹1390** 



TOWEL RACK **₹3590** 



LIQUID DISPENSER ₹1080



PAPER HOLDER ₹1110

#### HORIZONTAL SERIES (SS 304) (C.P.)





DOUBLE SOAP DISH ₹1345



SOAP DISH WITH TUMBLER HOLDER ₹1435



SOAP DISH WITH LIQUID DISPENSER ₹1640



GLASS SOAP DISH ₹860



GLASS DOUBLE SOAP DISH ₹1535



GLASS SOAP DISH WITH TUMBLER HOLDER **₹1545**