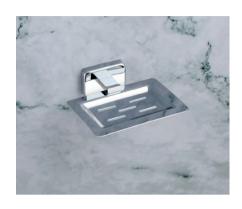

## BASE SERIES (SS 304) (C.P.)

SOAP DISH ₹760

TUMBLER HOLDER **₹850** 

ROBE HOOK ₹510

NAPKIN RING ₹**765** 

TOWEL ROD **₹1425** 

TOWEL RACK **₹3860** 

LIQUID DISPENSER **₹1060** 