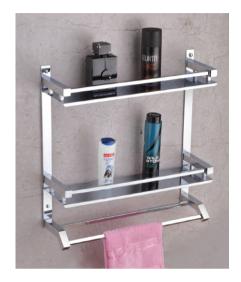

#### SHELF (SS 202)

SQ. DOUBLE LAYER WITH TOWEL ROD **₹2625** 

ROUND DOUBLE LAYER
WITH TOWEL ROD
₹2285

MIX DOUBLE LAYER
WITH TOWEL ROD
₹2395

SQ. SINGLE LAYER WITH TOWEL ROD ₹1680

ROUND SINGLE LAYER
WITH TOWEL ROD
₹1425

MIX SINGLE LAYER
WITH TOWEL ROD
₹1520

SQ. SINGLE SHELF ₹935

ROUND SINGLE SHELF **₹805** 

MIX SINGLE SHELF ₹890

Works: Konark Metals, Plot No 24, Street No 1,

Somnath Ind Area, Kothariya, Rajkot

360004 (Guj - India)