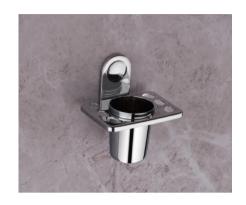

## BASE SERIES (SS 304) (C.P.)

SOAP DISH ₹760

TUMBLER HOLDER **₹850** 

ROBE HOOK ₹510

NAPKIN RING ₹**765** 

TOWEL ROD **₹1425** 

TOWEL RACK **₹3860** 

LIQUID DISPENSER **₹1060** 