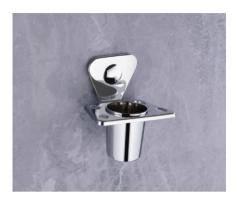

## BASE SERIES (SS 304) (C.P.)

SOAP DISH ₹760

TUMBLER HOLDER **₹850** 

ROBE HOOK ₹510

NAPKIN RING ₹**765** 

TOWEL ROD **₹1425** 

TOWEL RACK **₹3860** 

LIQUID DISPENSER **₹1060** 