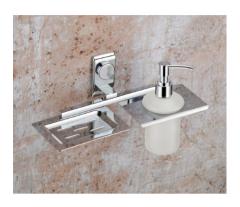

#### SHELF (SS 202)

SQ. DOUBLE LAYER WITH TOWEL ROD **₹2625** 

ROUND DOUBLE LAYER
WITH TOWEL ROD
₹2285

MIX DOUBLE LAYER
WITH TOWEL ROD
₹2395

SQ. SINGLE LAYER WITH TOWEL ROD ₹1680

ROUND SINGLE LAYER
WITH TOWEL ROD
₹1425