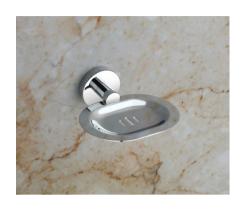

## ROUND SERIES (SS 304) (C.P.)

SOAP DISH ₹715

TUMBLER HOLDER ₹845

ROBE HOOK ₹**535** 

NAPKIN RING **₹815** 

TOWEL ROD **₹1350** 

TOWEL RACK **₹3410** 

LIQUID DISPENSER ₹1045

## HORIZONTAL SERIES (SS 304) (C.P.)

SOAP DISH ₹**765** 

TUMBLER HOLDER ₹865

ROBE HOOK ₹**520** 

NAPKIN RING ₹800

TOWEL ROD **₹1390** 

TOWEL RACK **₹3590** 

LIQUID DISPENSER ₹1080