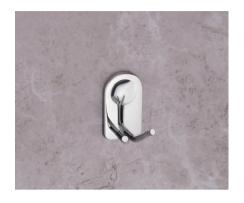

## BASE SERIES (SS 304) (C.P.)

SOAP DISH ₹760

TUMBLER HOLDER **₹850** 

ROBE HOOK ₹510

NAPKIN RING ₹**765** 

TOWEL ROD **₹1425** 

TOWEL RACK **₹3860** 

LIQUID DISPENSER **₹1060** 