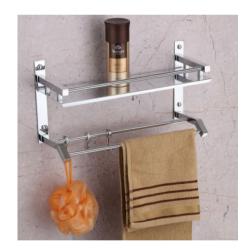

#### SHELF (SS 202)

SQ. DOUBLE LAYER WITH TOWEL ROD **₹2625** 

ROUND DOUBLE LAYER
WITH TOWEL ROD
₹2285

MIX DOUBLE LAYER
WITH TOWEL ROD
₹2395

SQ. SINGLE LAYER WITH TOWEL ROD ₹1680

ROUND SINGLE LAYER
WITH TOWEL ROD
₹1425