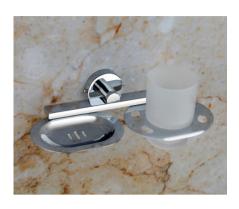

## BASE SERIES (SS 304) (C.P.)

SOAP DISH ₹760

TUMBLER HOLDER **₹850** 

ROBE HOOK ₹510

NAPKIN RING ₹**765** 

TOWEL ROD **₹1425** 

TOWEL RACK **₹3860** 

LIQUID DISPENSER **₹1060** 