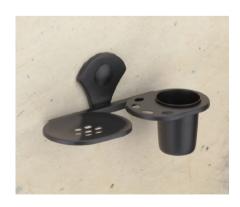

## ROYAL (BLACK) SERIES (SS 202)

SOAP DISH ₹300

TUMBLER HOLDER ₹420

ROBE HOOK ₹215

NAPKIN ROD **₹405** 

TOWEL ROD **₹710** 

TOWEL RACK **₹2035** 

DOUBLE SOAP DISH ₹680

#### ROYAL SERIES (SS 202)

SOAP DISH ₹240

TUMBLER HOLDER **₹340** 

ROBE HOOK **₹170** 

NAPKIN ROD **₹330** 

TOWEL ROD **₹600** 

TOWEL RACK **₹1700** 

DOUBLE SOAP DISH ₹550