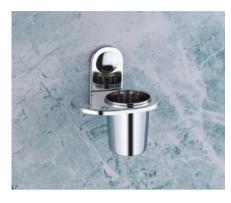

## BASE SERIES (SS 304) (C.P.)

SOAP DISH ₹760

TUMBLER HOLDER **₹850** 

ROBE HOOK ₹510

NAPKIN RING ₹**765** 

TOWEL ROD **₹1425** 

TOWEL RACK **₹3860** 

LIQUID DISPENSER **₹1060** 