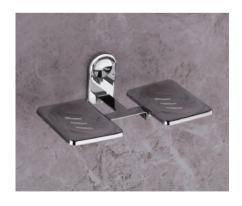

## VERTICAL SERIES (SS 304) (C.P.)

SOAP DISH ₹**755** 

TUMBLER HOLDER ₹855

ROBE HOOK **₹515** 

NAPKIN RING ₹**795** 

TOWEL ROD ₹1380

TOWEL RACK **₹4075** 

LIQUID DISPENSER **₹1070** 