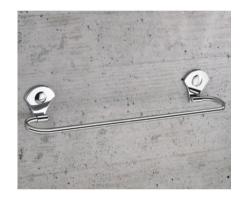

## BASE SERIES (SS 304) (C.P.)

SOAP DISH ₹760

TUMBLER HOLDER **₹850** 

ROBE HOOK ₹510

NAPKIN RING ₹**765** 

TOWEL ROD **₹1425** 

TOWEL RACK **₹3860** 

LIQUID DISPENSER **₹1060** 

## VERTICAL SERIES (SS 304) (C.P.)

SOAP DISH ₹**755** 

TUMBLER HOLDER ₹855

ROBE HOOK **₹515** 

NAPKIN RING ₹**795** 

TOWEL ROD ₹1380

TOWEL RACK **₹4075** 

LIQUID DISPENSER **₹1070** 

## ROUND SERIES (SS 304) (C.P.)

SOAP DISH ₹715

TUMBLER HOLDER ₹845

ROBE HOOK ₹**535** 

NAPKIN RING **₹815** 

TOWEL ROD **₹1350** 

TOWEL RACK **₹3410** 

LIQUID DISPENSER ₹1045

## HORIZONTAL SERIES (SS 304) (C.P.)

SOAP DISH ₹**765** 

TUMBLER HOLDER ₹865

ROBE HOOK ₹**520** 

NAPKIN RING ₹800

TOWEL ROD **₹1390** 

TOWEL RACK **₹3590** 

LIQUID DISPENSER ₹1080