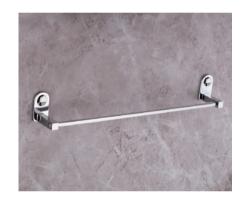

## VERTICAL SERIES (SS 304) (C.P.)

SOAP DISH ₹**755** 

TUMBLER HOLDER ₹855

ROBE HOOK **₹515** 

NAPKIN RING ₹**795** 

TOWEL ROD ₹1380

TOWEL RACK **₹4075** 

LIQUID DISPENSER **₹1070** 