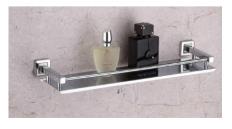

#### SHELF (SS 202)

SQ. DOUBLE LAYER WITH TOWEL ROD **₹2625** 

ROUND DOUBLE LAYER
WITH TOWEL ROD
₹2285

MIX DOUBLE LAYER
WITH TOWEL ROD
₹2395

SQ. SINGLE LAYER WITH TOWEL ROD ₹1680

ROUND SINGLE LAYER
WITH TOWEL ROD
₹1425

MIX SINGLE LAYER
WITH TOWEL ROD
₹1520

SQ. SINGLE SHELF ₹935

ROUND SINGLE SHELF **₹805** 

MIX SINGLE SHELF ₹890

Works: Konark Metals, Plot No 24, Street No 1,

Somnath Ind Area, Kothariya, Rajkot

360004 (Guj - India)