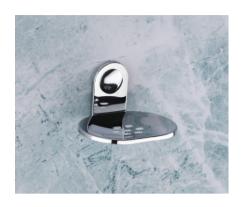

## BASE SERIES (SS 304) (C.P.)

SOAP DISH ₹760

TUMBLER HOLDER **₹850** 

ROBE HOOK ₹510

NAPKIN RING ₹**765** 

TOWEL ROD **₹1425** 

TOWEL RACK **₹3860** 

LIQUID DISPENSER **₹1060** 