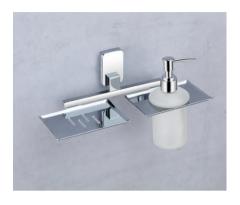

## BASE SERIES (SS 304) (C.P.)

SOAP DISH ₹760

TUMBLER HOLDER **₹850** 

ROBE HOOK ₹510

NAPKIN RING ₹**765** 

TOWEL ROD **₹1425** 

TOWEL RACK **₹3860** 

LIQUID DISPENSER **₹1060** 