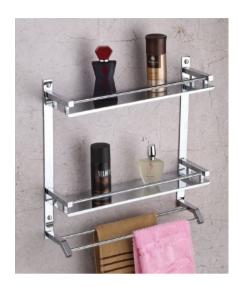

#### SHELF (SS 202)

SQ. DOUBLE LAYER WITH TOWEL ROD **₹2625** 

ROUND DOUBLE LAYER
WITH TOWEL ROD
₹2285

MIX DOUBLE LAYER
WITH TOWEL ROD
₹2395

SQ. SINGLE LAYER WITH TOWEL ROD ₹1680

ROUND SINGLE LAYER
WITH TOWEL ROD
₹1425