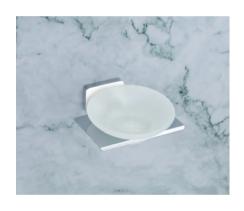

## BASE SERIES (SS 304) (C.P.)

SOAP DISH ₹760

TUMBLER HOLDER **₹850** 

ROBE HOOK ₹510

NAPKIN RING ₹**765** 

TOWEL ROD **₹1425** 

TOWEL RACK **₹3860** 

LIQUID DISPENSER **₹1060** 