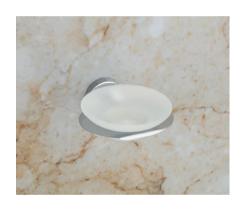

## BASE SERIES (SS 304) (C.P.)

SOAP DISH ₹760

TUMBLER HOLDER **₹850** 

ROBE HOOK ₹510

NAPKIN RING ₹**765** 

TOWEL ROD **₹1425** 

TOWEL RACK **₹3860** 

LIQUID DISPENSER **₹1060** 

## ROUND SERIES (SS 304) (C.P.)

SOAP DISH ₹715

TUMBLER HOLDER ₹845

ROBE HOOK ₹**535** 

NAPKIN RING **₹815** 

TOWEL ROD **₹1350** 

TOWEL RACK **₹3410** 

LIQUID DISPENSER ₹1045

## HORIZONTAL SERIES (SS 304) (C.P.)

SOAP DISH ₹**765** 

TUMBLER HOLDER ₹865

ROBE HOOK ₹**520** 

NAPKIN RING ₹800

TOWEL ROD **₹1390** 

TOWEL RACK **₹3590** 

LIQUID DISPENSER ₹1080

## VERTICAL SERIES (SS 304) (C.P.)

SOAP DISH ₹**755** 

TUMBLER HOLDER ₹855

ROBE HOOK **₹515** 

NAPKIN RING ₹**795** 

TOWEL ROD ₹1380

TOWEL RACK **₹4075** 

LIQUID DISPENSER **₹1070** 