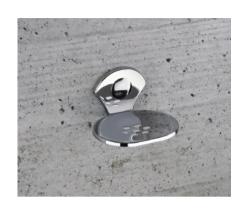

## BASE SERIES (SS 304) (C.P.)

SOAP DISH ₹760

TUMBLER HOLDER **₹850** 

ROBE HOOK ₹510

NAPKIN RING ₹**765** 

TOWEL ROD **₹1425** 

TOWEL RACK **₹3860** 

LIQUID DISPENSER **₹1060** 