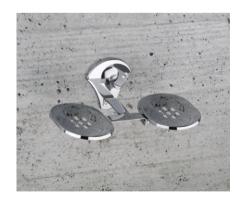

#### BASE SERIES (SS 304) (C.P.)

DOUBLE SOAP DISH ₹1355

SOAP DISH WITH TUMBLER HOLDER **₹1445** 

SOAP DISH WITH LIQUID DISPENSER ₹1645

GLASS SOAP DISH ₹845

GLASS DOUBLE SOAP DISH ₹1530

GLASS SOAP DISH WITH TUMBLER HOLDER **₹1540** 

#### VERTICAL SERIES (SS 304) (C.P.)

DOUBLE SOAP DISH ₹1270

SOAP DISH WITH TUMBLER HOLDER ₹1400

SOAP DISH WITH LIQUID DISPENSER ₹1605

GLASS SOAP DISH ₹850

GLASS DOUBLE SOAP DISH ₹1525

GLASS SOAP DISH WITH TUMBLER HOLDER **₹1535** 

#### ROUND SERIES (SS 304) (C.P.)

DOUBLE SOAP DISH ₹1350

SOAP DISH WITH TUMBLER HOLDER ₹1475

SOAP DISH WITH LIQUID DISPENSER ₹1680

GLASS SOAP DISH ₹840

GLASS DOUBLE SOAP DISH ₹1600

GLASS SOAP DISH WITH TUMBLER HOLDER **₹1610** 

#### HORIZONTAL SERIES (SS 304) (C.P.)

DOUBLE SOAP DISH ₹1345

SOAP DISH WITH TUMBLER HOLDER ₹1435

SOAP DISH WITH LIQUID DISPENSER ₹1640

GLASS SOAP DISH ₹860

GLASS DOUBLE SOAP DISH ₹1535

GLASS SOAP DISH WITH TUMBLER HOLDER **₹1545** 