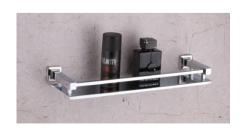

#### SHELF (SS 202)

SQ. DOUBLE LAYER WITH TOWEL ROD **₹2625** 

ROUND DOUBLE LAYER
WITH TOWEL ROD
₹2285

MIX DOUBLE LAYER
WITH TOWEL ROD
₹2395

SQ. SINGLE LAYER WITH TOWEL ROD ₹1680

ROUND SINGLE LAYER
WITH TOWEL ROD
₹1425

MIX SINGLE LAYER
WITH TOWEL ROD
₹1520

SQ. SINGLE SHELF ₹935

ROUND SINGLE SHELF **₹805** 

MIX SINGLE SHELF ₹890

Works: Konark Metals, Plot No 24, Street No 1,

Somnath Ind Area, Kothariya, Rajkot

360004 (Guj - India)