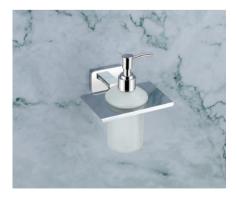

## BASE SERIES (SS 304) (C.P.)

SOAP DISH ₹760

TUMBLER HOLDER **₹850** 

ROBE HOOK ₹510

NAPKIN RING ₹**765** 

TOWEL ROD **₹1425** 

TOWEL RACK **₹3860** 

LIQUID DISPENSER **₹1060** 