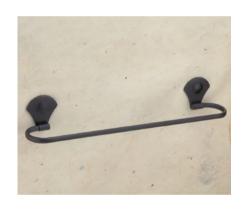

## ROYAL (BLACK) SERIES (SS 202)

SOAP DISH ₹300

TUMBLER HOLDER ₹420

ROBE HOOK ₹215

NAPKIN ROD **₹405** 

TOWEL ROD **₹710** 

TOWEL RACK **₹2035** 

DOUBLE SOAP DISH ₹680

#### ROYAL SERIES (SS 202)

SOAP DISH ₹240

TUMBLER HOLDER **₹340** 

ROBE HOOK **₹170** 

NAPKIN ROD **₹330** 

TOWEL ROD **₹600** 

TOWEL RACK **₹1700** 

DOUBLE SOAP DISH ₹550