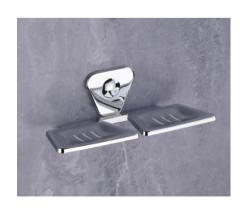

#### BASE SERIES (SS 304) (C.P.)

DOUBLE SOAP DISH ₹1355

SOAP DISH WITH TUMBLER HOLDER **₹1445** 

SOAP DISH WITH LIQUID DISPENSER ₹1645

GLASS SOAP DISH ₹845

GLASS DOUBLE SOAP DISH ₹1530

GLASS SOAP DISH WITH TUMBLER HOLDER **₹1540** 