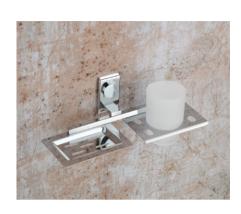

#### SHELF (SS 202)

SQ. DOUBLE LAYER WITH TOWEL ROD **₹2625** 

ROUND DOUBLE LAYER
WITH TOWEL ROD
₹2285

MIX DOUBLE LAYER
WITH TOWEL ROD
₹2395

SQ. SINGLE LAYER WITH TOWEL ROD ₹1680

ROUND SINGLE LAYER
WITH TOWEL ROD
₹1425