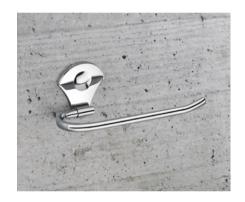

## BASE SERIES (SS 304) (C.P.)

SOAP DISH ₹760

TUMBLER HOLDER **₹850** 

ROBE HOOK ₹510

NAPKIN RING ₹**765** 

TOWEL ROD **₹1425** 

TOWEL RACK **₹3860** 

LIQUID DISPENSER **₹1060** 