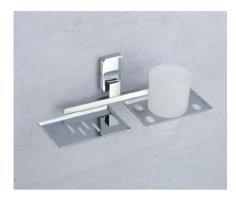

#### BASE SERIES (SS 304) (C.P.)

DOUBLE SOAP DISH ₹1355

SOAP DISH WITH TUMBLER HOLDER **₹1445** 

SOAP DISH WITH LIQUID DISPENSER ₹1645

GLASS SOAP DISH ₹845

GLASS DOUBLE SOAP DISH ₹1530

GLASS SOAP DISH WITH TUMBLER HOLDER **₹1540** 