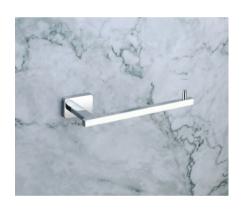

## VERTICAL SERIES (SS 304) (C.P.)

SOAP DISH ₹**755** 

TUMBLER HOLDER ₹855

ROBE HOOK **₹515** 

NAPKIN RING ₹**795** 

TOWEL ROD ₹1380

TOWEL RACK **₹4075** 

LIQUID DISPENSER **₹1070** 