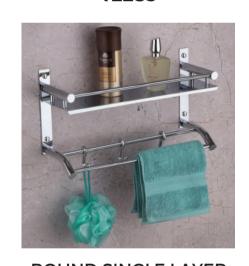

#### SHELF (SS 202)

SQ. DOUBLE LAYER WITH TOWEL ROD **₹2625** 

ROUND DOUBLE LAYER
WITH TOWEL ROD
₹2285

MIX DOUBLE LAYER
WITH TOWEL ROD
₹2395

SQ. SINGLE LAYER WITH TOWEL ROD ₹1680

ROUND SINGLE LAYER
WITH TOWEL ROD
₹1425

MIX SINGLE LAYER
WITH TOWEL ROD
₹1520

SQ. SINGLE SHELF ₹935

ROUND SINGLE SHELF **₹805** 

MIX SINGLE SHELF ₹890

Works: Konark Metals, Plot No 24, Street No 1,

Somnath Ind Area, Kothariya, Rajkot

360004 (Guj - India)