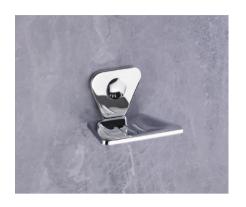

## BASE SERIES (SS 304) (C.P.)

SOAP DISH ₹760

TUMBLER HOLDER **₹850** 

ROBE HOOK ₹510

NAPKIN RING ₹**765** 

TOWEL ROD **₹1425** 

TOWEL RACK **₹3860** 

LIQUID DISPENSER **₹1060** 