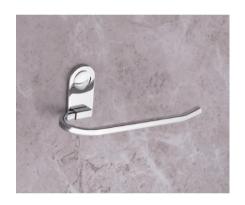

## VERTICAL SERIES (SS 304) (C.P.)

SOAP DISH ₹**755** 

TUMBLER HOLDER ₹855

ROBE HOOK **₹515** 

NAPKIN RING ₹**795** 

TOWEL ROD ₹1380

TOWEL RACK **₹4075** 

LIQUID DISPENSER **₹1070** 