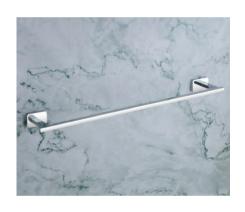

## VERTICAL SERIES (SS 304) (C.P.)

SOAP DISH ₹**755** 

TUMBLER HOLDER ₹855

ROBE HOOK **₹515** 

NAPKIN RING ₹**795** 

TOWEL ROD ₹1380

TOWEL RACK **₹4075** 

LIQUID DISPENSER **₹1070** 