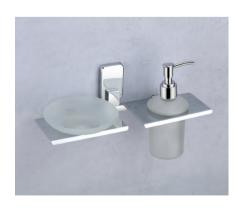

## BASE SERIES (SS 304) (C.P.)

SOAP DISH ₹760

TUMBLER HOLDER **₹850** 

ROBE HOOK ₹510

NAPKIN RING ₹**765** 

TOWEL ROD **₹1425** 

TOWEL RACK **₹3860** 

LIQUID DISPENSER **₹1060** 

## VERTICAL SERIES (SS 304) (C.P.)

SOAP DISH ₹**755** 

TUMBLER HOLDER ₹855

ROBE HOOK **₹515** 

NAPKIN RING ₹**795** 

TOWEL ROD ₹1380

TOWEL RACK **₹4075** 

LIQUID DISPENSER **₹1070** 