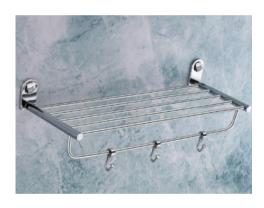

## ROYAL (BLACK) SERIES (SS 202)

SOAP DISH ₹300

TUMBLER HOLDER ₹420

ROBE HOOK ₹215

NAPKIN ROD **₹405** 

TOWEL ROD **₹710** 

TOWEL RACK **₹2035** 

DOUBLE SOAP DISH ₹680

#### ROYAL SERIES (SS 202)

SOAP DISH ₹240

TUMBLER HOLDER **₹340** 

ROBE HOOK **₹170** 

NAPKIN ROD **₹330** 

TOWEL ROD **₹600** 

TOWEL RACK **₹1700** 

DOUBLE SOAP DISH ₹550